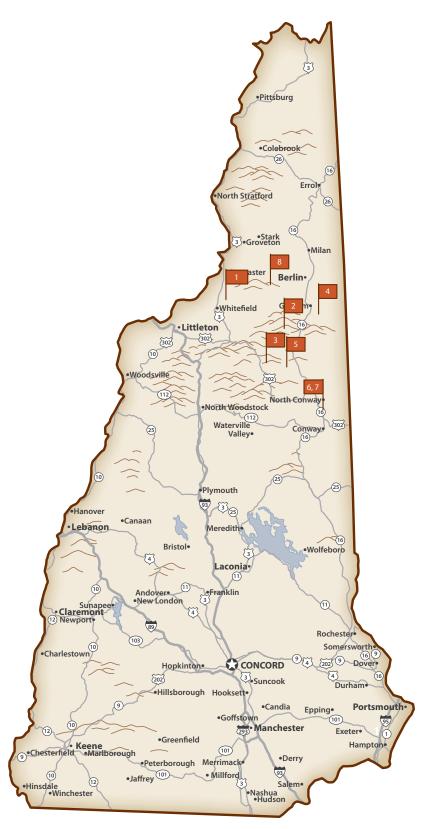

## Day 1

- The tour begins with a full day at the Mountain View Grand Resort (1) where you will learn the skills of ax throwing.
- Afterwards, unwind with Mountain View Spa treatments followed by a grand BBQ cookout.
- Later, the adventure continues with scotch tasting.

## Day 2

- Take off in the morning for a mountain-climbing train adventure with the Mount Washington Cog Railway (2).
- Early afternoon, drive into Crawford Notch State Park to the Appalachian Mountain Club Highland Center Lodge (3) for lunch followed by a guided custom excursion.

### Day 3

- Head to RaftNH (4) for a river adventure. They offer white water rafting, kayaking, canoeing, or stand-up paddle board trips.
- Have a wood fire pizza party at the Red Fox Pub (5) and quench your thirst with screwdriver cocktails.

### Day 4

- Wake up early in North Conway for a group yoga session at Cranmore Mountain (6) followed by breakfast at the mountain resort.
- What better way to help breakfast along than a canopy tour adventure at Cranmore.
- After, shop sales tax-free at the boutique shops in the village or just down the road at the Settlers Green (7) Outlets.
- A shopping alternative is to drive about an hour north to Berlin for ATVing at Jericho Mountain State Park (8).