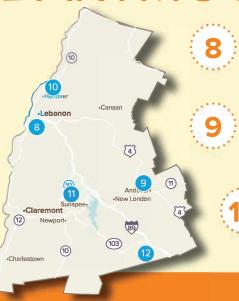

#### DARTMOUTH-LAKE SUNAPEE

- Ice Cream Fore-U
- Naughty Nellie's Ice Cream Bar
- 10. Red Kite Candy 🚭
- 11. Sanctuary Dairy Farm Ice Cream 🗣 🗣
- 12. The Velvet Moose Ice Cream Shoppe

## DARTMOUTH/LAKE SUNAPEE

- **ICE CREAM FORE-U** 298 Plainfield Rd. West Lebanon, NH 03784 603-298-6884 foreugolf.com
- **NAUGHTY NELLIE'S ICE CREAM BAR** 46 Main St. Andover, NH 03216 603-977-0084 Find us on Facebook
  - RED KITE CANDY 5 South St. Hanover, NH 03755 603-277-9201 redkitecandy.com

- SANCTUARY DAIRY FARM ICE CREAM 📍 🔻 209 Route 103 Sunapee, NH 03782 603-863-8940 sanctuarydairyfarmicecream.com
- THE VELVET MOOSE ICE CREAM SHOPPE 25 East Main St. Warner, NH 03278 603-456-2511 velvetmoose.com