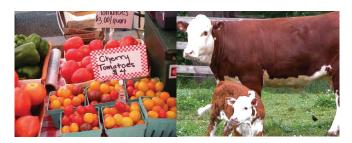

### **Farmer's Markets**

There's nothing quite like stopping by a farmer's market to shop for fresh fruits and veggies. It's the best way to find locally grown produce, often picked that day so you know it's fresh. Some markets also offer other locally made goods such as meats, breads, cheeses, chocolates and even wine!

### Visit the Farm

For a new twist on summer fun plan a trip to a farm. Stop by a working dairy farm to experience what happens at milking time or head out and pick-your-own apples, berries, flowers, peaches or pumpkins. New Hampshire farms are ready made for making memories year-round.