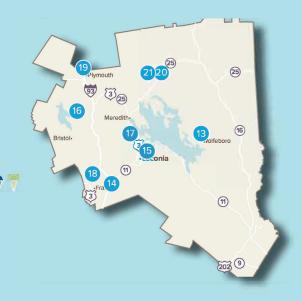

#### LAKES REGION

- 13. Bly Farm 👦
- 14. Dipsy Doodle Dairy Bar
- 15. Happy Cow Ice Cream Shop 🐬
- 16. Idle-A-While Antiques and Ice Cream
- 17. Kellerhaus †18. Milltuck Farm and Creamery † †
- 19. M 'n M Scoops
- 20. Papa Beans Ice Cream 🗣 🚏
- 21. The Sandwich Creamery

## LAKES REGION

- DIPSY DOODLE DAIRY BAR 143 Park St Northfield, NH 03276 603-286-2100 dipsydoodle.com
- HAPPY COW ICE CREAM SHOP
  385 Union Ave
  Laconia, NH 03246
  603-524-7772
  Find us on Facebook

- IDLE-A-WHILE ANTIQUES
  AND ICE CREAM
  1177 Mayhew Turnpike
  Bridgewater, NH 03222
  603-744-8010
  Find us on Facebook
- KELLERHAUS V
  259 Endicott St. N
  Laconia, NH 03246
  603-366-4466
  kellerhaus.com

- MILLTUCK FARM AND CREAMERY
  728 New Hampton Rd.
  Sanbornton, NH 03269
  603-630-7961
  milltuckfarmandcreamery.com
  - M 'N M SCOOPS 67 Main St. Plymouth, NH 03264 603-536-4850 mnmscoops.com

## LAKES REGION

- PAPA BEANS ICE CREAM TO SOLUTION SOLUTI
- THE SANDWICH CREAMERY
  2 Maple Ridge Rd.
  North Sandwich, NH 03259
  603-284-6675
  Find us on Facebook